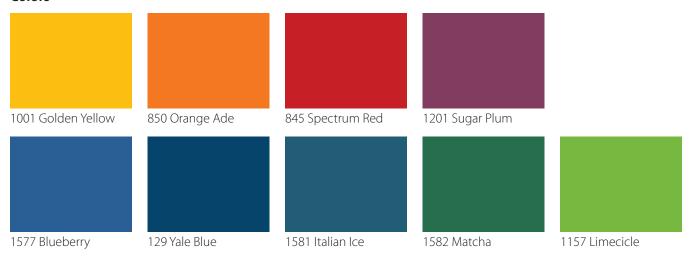

ny space with a fresh, modern look. Design with color schemes that set the mood, elevate comfort, and enhance experiences with your style, from hints of light and warm neutrals to subtle tones of calming greens and blues to bold reds and yellows that evoke an energizing feel.

Supplied in 4'x 8' or 4'x 10' sheets in .040", .060", and .075" thicknesses or can be specified for any Acrovyn product, including wall protection, panels and doors. The new Acrovyn Solid Colors were designed to coordinate with all CS interior product solutions.

For more information, visit https://www.c-sgroup.com/acrovyn-wall-coverings-and-panels.

## Acrovyn® Solid Colors

#### **Neutrals**



# Acrovyn® Solid Colors

### **Tinted Neutrals**



## WALL PROTECTION - COLOR CARD

# Acrovyn® Solid Colors

### Colors