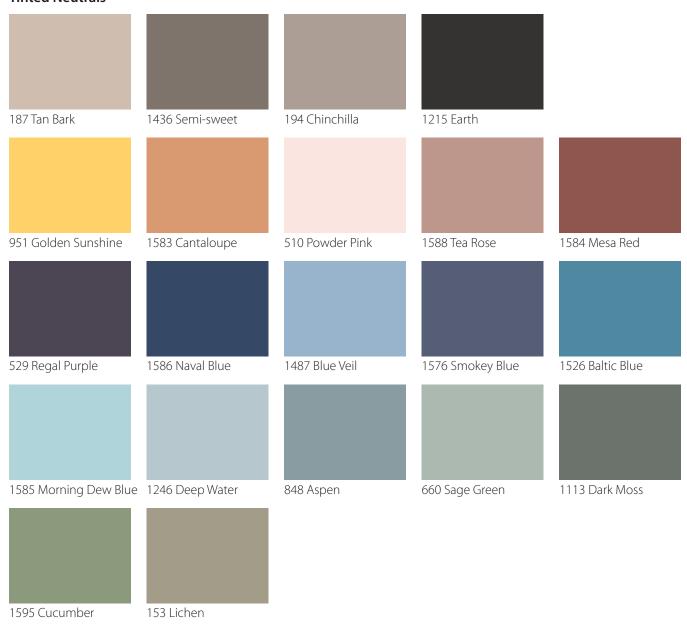

lors palette is a curated selection of tones and hues that can provide any space with a fresh, modern look. Design with color schemes that set the mood, elevate comfort, and enhance experiences with your style, from hints of light and warm neutrals to subtle tones of calming greens and blues to bold reds and yellows that evoke an energizing feel.

Supplied in 4'x 8' or 4'x 10' sheets in .040", .060", and .075" thicknesses or can be specified for any Acrovyn product, including wall protection, panels and doors. The new Acrovyn Solid Colors were designed to coordinate with all CS interior product solutions.

For more information, visit https://www.c-sgroup.com/acrovyn-wall-coverings-and-panels.

## Acrovyn® Solid Colors

#### **Neutrals**



# Acrovyn® Solid Colors

### **Tinted Neutrals**



## WALL PROTECTION - COLOR CARD

# Acrovyn® Solid Colors

### Colors