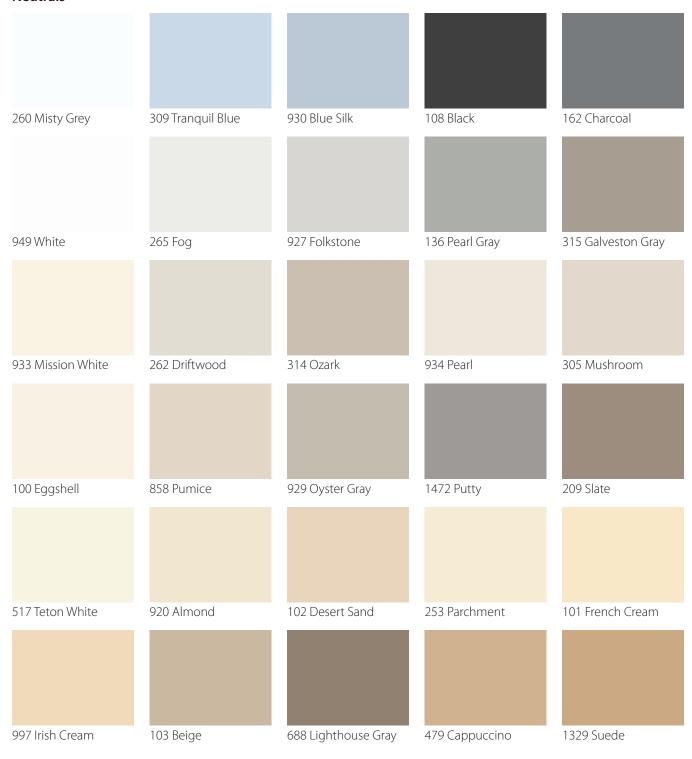

red by the natural world around us, the new solid colors palette is a curated selection of tones and hues that can provide any space with a fresh, modern look. Design with color schemes that set the mood, elevate comfort, and enhance experiences with your style, from hints of light and warm neutrals to subtle tones of calming greens and blues to bold reds and yellows that evoke an energizing feel.

Supplied in 4'x 8' or 4'x 10' sheets in .040", .060", and .075" thicknesses or can be specified for any Acrovyn product, including wall protection, panels and doors. The new Acrovyn Solid Colors were designed to coordinate with all CS interior product solutions.

For more information, visit https://www.c-sgroup.com/acrovyn-wall-coverings-and-panels.

## Acrovyn® Solid Colors

#### **Neutrals**



# Acrovyn® Solid Colors

### **Tinted Neutrals**



## WALL PROTECTION - COLOR CARD

# Acrovyn® Solid Colors

### Colors