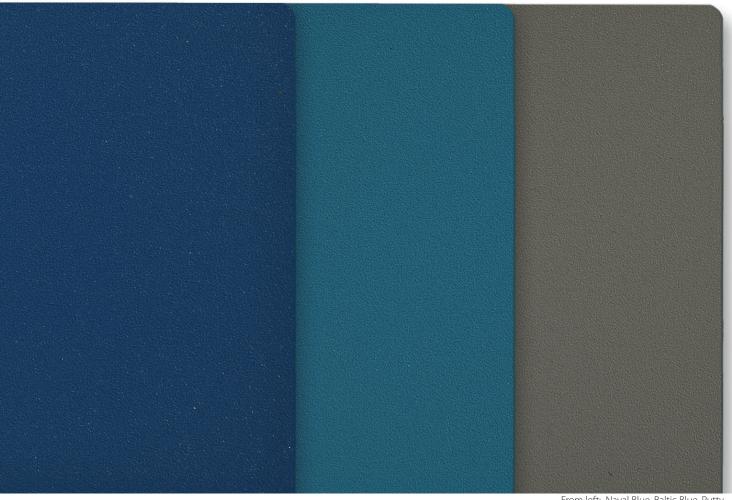

### Acrovyn<sup>®</sup> Solid Colors

From left: Naval Blue, Baltic Blue, Putty

Experience a refreshed palette of Acrovyn® Solid Colors – an update to our standard color line. Choose from a variety of new colors and timeless classics in three categories: Neutrals, Tinted Neutrals, and Colors, allowing you to expand your design horizons and breathe new life into commercial interiors.