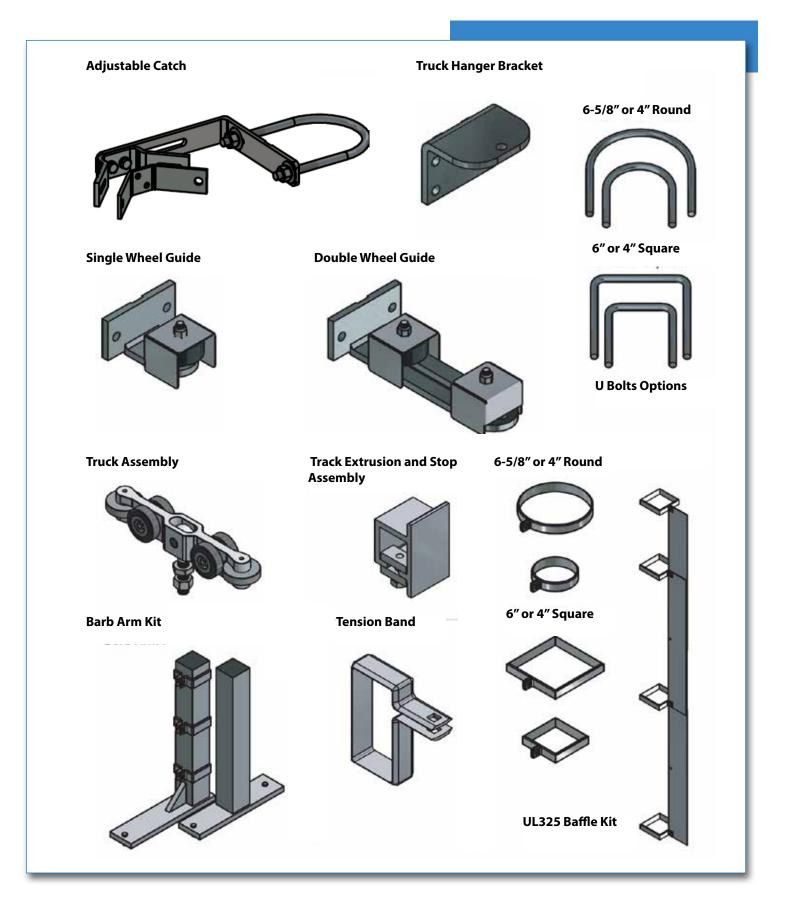

#### **AMIGUARD® 8000 Series Hardware Kit**

The AMIGUARD® 8000 Series Hardware Kit contains all of the necessary hardware in compliance with ASTM 2200 and UL 325 standards.