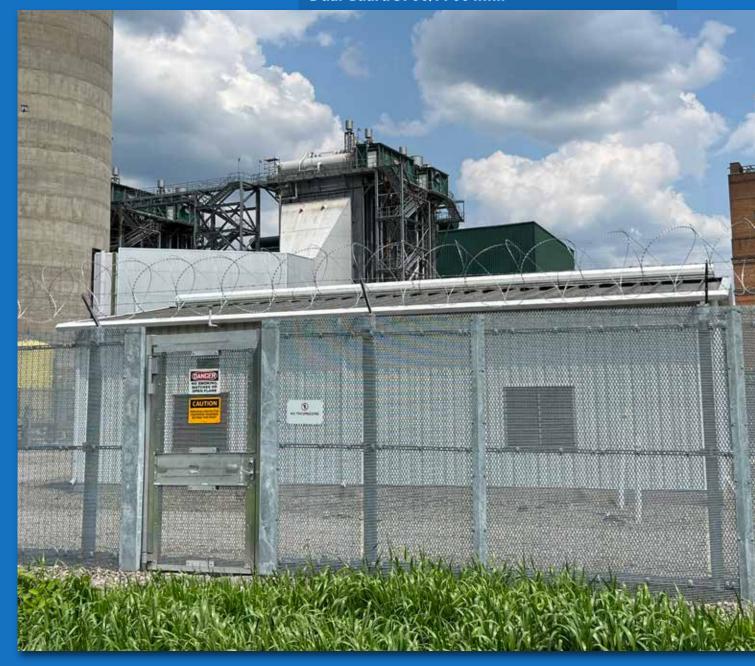

## **DIAMOND TOUGH PERIMETER PROTECTION**

**Cantilever Gate with AMIGUARD® 6100 Infill** 