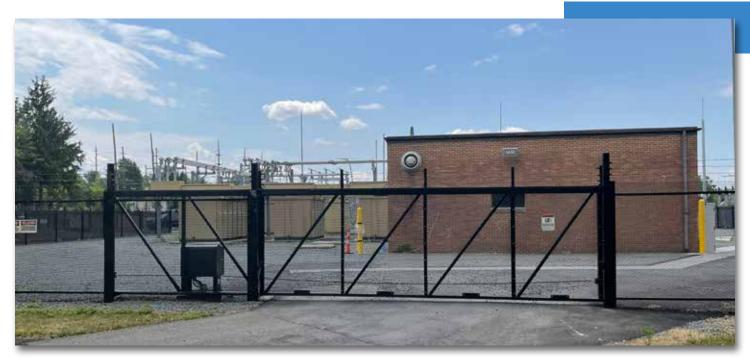

#### **AMIGUARD® 8500 Slide Gates**

#### **High-Performance Features**

- Durable construction to endure stresses and extend the life of the gate and gate operator
- The look of steel with the lighter-weight, corrosion-resistant, high-cycle, high-speed operation
- Robust movement mechanism for long-term performance
- Industry's heaviest and most robust enclosed track for safety, reducing liability risks
- Truck assembly with 2-inch, permanently sealed bearings for maintenance-free operation

#### **Specifications**

- For openings measuring from 10 ft. to 48 ft. (standard)
- · Manual or automatic operation
- Single-track, twin-track, micro-box frame or macro-box frame system type
- Three-year limited warranty