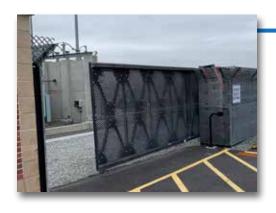

#### **ANC Non Conductive Swing & Slide Gates**

AMICO Security developed the ANC non conductive fence system as a total perimeter solution to offer a safe, aesthetically pleasing, non-conductive, radar friendly alternative to traditional fencing. The ANC Non Conductive Swing & Slide Gates are part of this non-conductive product family. ANC is growing rapidly in popularity and has many applications and advantages.

All ANC panels and the frame of the ANC Non Conductive Swing & Slide Gates are non-metallic and non conductive. Threaded fasteners bolt through the panels and tighten up securely using AMICO tamper-proof wedge plugs. Only a few hardware pieces such as hinges, the inside of the tracks and locks are actually metallic.