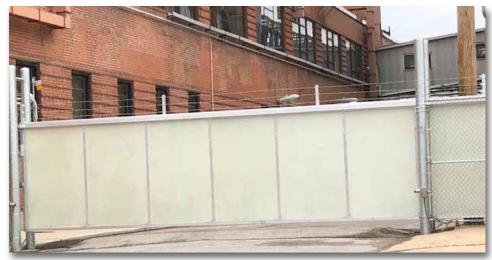

#### **ANC Non Conductive Swing & Slide Gates**

AMICO Security developed the ANC non conductive fence system as a total perimeter solution to offer a safe, aesthetically pleasing, non-conductive, radar friendly alternative to traditional fencing. The ANC Non Conductive Swing & Slide Gates are part of this non-conductive product family. ANC is growing rapidly in popularity and has many applications and advantages.

All ANC panels and the frame of the ANC Non Conductive Swing & Slide Gates are non-metallic and non conductive. Threaded fasteners bolt through the panels and tighten up securely using AMICO tamper-proof wedge plugs. Only a few hardware pieces such as hinges, the inside of the tracks and locks are actually metallic.

Secure substations, power facilities and energy companies throughout the world are becoming increasingly aware that ANC is the best solution to eliminate unforeseen occurrences related to touch and step potential.

ANC can help to ensure that power employees who work around and the general population living around substations are safer. Dielectric tests have been conducted by a certified laboratory in which leakage current and flashover voltage tests revealed NO electrical conductivity.

As the need for airport security increases, AMICO has the answer. Airports throughout the globe are searching for Perimeter Systems that won't interfere with radar signals. While traditional high security metal fencing system reflect radar, creating false images, ANC fencing doesn't show this interference. In addition to being safe and secure, ANC provides a clean aesthetically pleasing look that blends into the landscape.