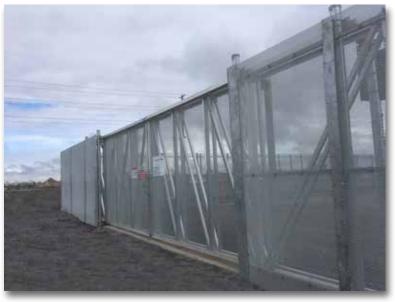

## **DIAMOND TOUGH PERIMETER PROTECTION**

**Cantilever Gate with AMIGUARD® 6100 Infill** 