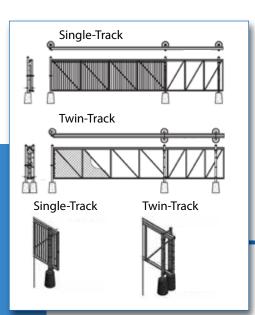

#### **AMIGUARD® 8500 Slide Gates**

#### **High-Performance Features**

- Durable construction to endure stresses and extend the life of the gate and gate operator
- The look of steel with the lighter-weight, corrosion-resistant, high-cycle, high-speed operation
- Robust movement mechanism for long-term performance
- Industry's heaviest and most robust enclosed track for safety, reducing liability risks
- Truck assembly with 2-inch, permanently sealed bearings for maintenance-free operation

#### **Specifications**

- For openings measuring from 10 ft. to 48 ft. (standard)
- · Manual or automatic operation
- Single-track, twin-track, micro-box frame or macro-box frame system type
- Three-year limited warranty