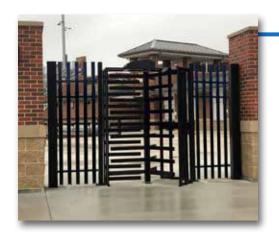

#### **AMIGUARD® 8700 Turnstiles**

The AMIGUARD® 8700 full height galvanized steel turnstile series provides superior access control through solid construction and safe design. These units are rated for outdoor use and come with hot dip galvanized powder coat finish. The mechanism components are aluminum and stainless steel.

This unit was developed with the installer in mind and can be assembled in a fraction of the time it takes to install comparable industry models. Should requirements change after installation, a user can easily change these units (that come electrically pre-configured) from fail-safe to fail-secure.

To prevent shock and vibration from transferring through the turnstile frame, all areas where mechanical impact occurs during normal operation (ratchets and mechanism mounts) are insulated with shock absorbing materials. This unique design assures a quiet and smooth operation of the turnstile and adds to the life of all mechanical parts.

Included with every turnstile are the following safety features: Heel protection, Home Position centering of spindle, Relocking timer and Anti-Passback preventing simultaneous passing of 2 people.