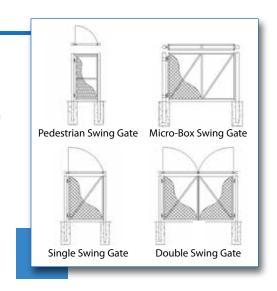

y the gate alone, or request a complete, integrated solution with the gate operator and access control system that meets your project requirements. AMICO Security also offers gate customization services.

#### **AMIGUARD® 8300 Swing Gates**

#### **High-Performance Features**

- Durable aluminum construction to endure stresses, prevent rusting and extend the life of the gate operator
- The look of steel with the lighter-weight, corrosion-resistant, high-cycle operation
- · All welded construction for greater frame strength and rigidity
- Precision-machined, permanently lubricated hinges for long-term performance
- Manual or automatic operation

#### **Specifications**

- For openings measuring from 3 ft. to 20 ft. (standard)
- · Standard or micro-box frame
- · Three-year limited warranty



NON CONDUCTIVE FENCING

### **TYPES OF GATES**







#### **ANC Non Conductive Swing & Slide Gates**

AMICO Security developed the ANC non conductive fence system as a total perimeter solution to offer a safe, aesthetically pleasing, non-conductive, radar friendly alternative to traditional fencing. The ANC Non Conductive Swing & Slide Gates are part of this non-conductive product family. ANC is growing rapidly in popularity and has many applications and advantages.

All ANC panels and the frame of the ANC Non Conductive Swing & Slide Gates are non-metallic and non conductive. Threaded fasteners bolt through the panels and tighten up securely using AMICO tamper-proof wedge plugs. Only a few hardware pieces such as hinges, the inside of the tracks and locks are actually metallic.

Secure