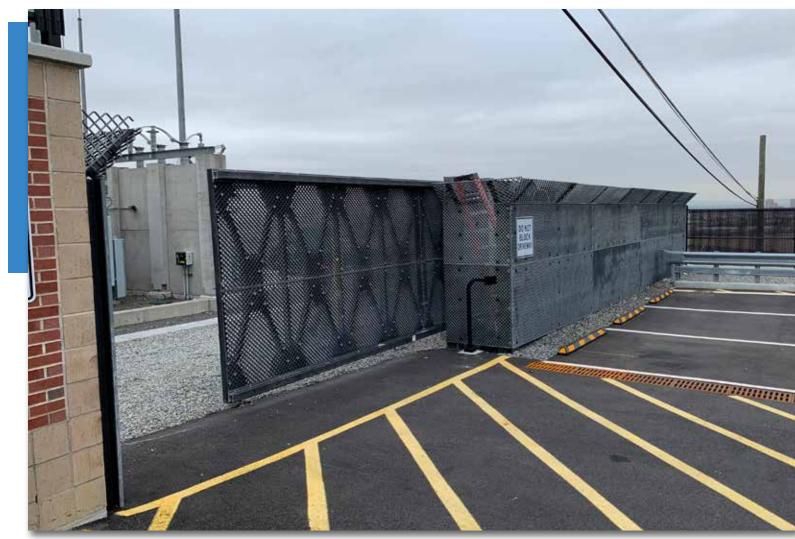

# **GATE HARDWARE KIT**

**ANC Non Conductive Swing & Slide Gates** 

Cantilever Gate with AMIGUARD® 7700 High Security Mesh