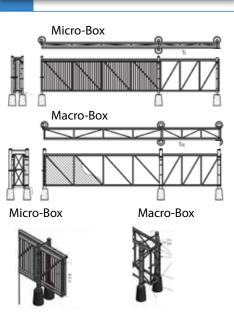

#### **Specifications**

- For openings measuring from 3 ft. to 20 ft. (standard)
- · Standard or micro-box frame
- · Three-year limited warranty

NON CONDUCTIVE FENCING

#### **Specifications**

- For openings measuring from 10 ft. to 48 ft. (standard)
- · Manual or automatic operation
- Single-track, twin-track, micro-box frame or macro-box frame system type
- Three-year limited warranty