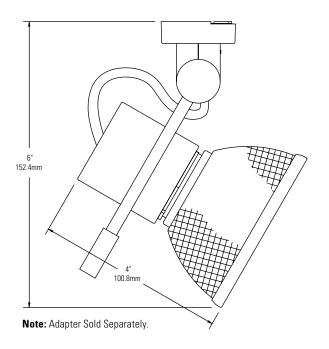

Par-Tech PAR 20 Mesh Shade

## **Features**

- 1. Shade Attachment: Zinc plated and painted C.R. steel. Bayonet fitting.
- 2. Shade: Single piece painted wire mesh.

## **Ordering Information**

| Catalog No.      | Finishes                   | Mounting                   | Lamps         |
|------------------|----------------------------|----------------------------|---------------|
| 8229WH<br>8229BK | Matte White<br>Matte Black | All Lytespan Track Systems | PAR20 50W Max |