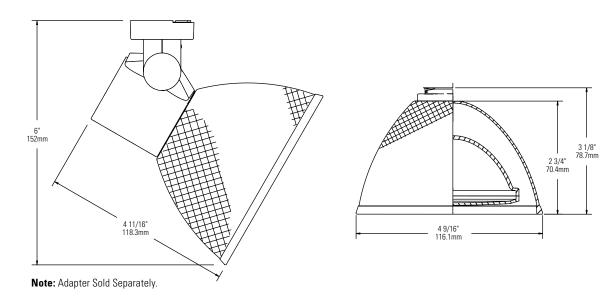

## **Features**

- 1. Shade Attachment: Zinc plated and painted C.R. steel. Bayonet fitting.
- 2. Shade: Single piece painted wire mesh.